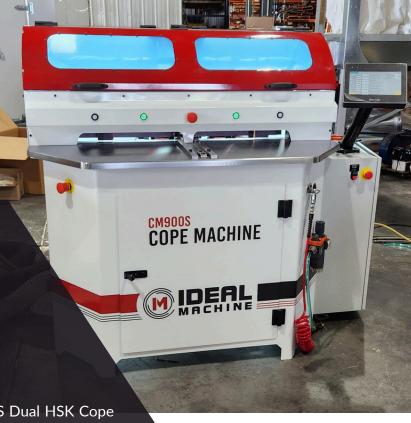

# CM-900S DUAL HSK COPE MACHINE

Speed up your material coping with the CM-900S Dual HSK Cope Machine. The CM-900S features a 10-second cycle time for two pieces of material and auto-sensing board width technology.

### **Dual Station Material Coping**

Simultaneously cope two pieces of material with the CM-900S. The counter-rotating HSK spindles move back and forth to cope your material at the same time.

#### **Auto-Sensing Board Width**

The CM-900S Cope Machine is capable of auto-sensing your board widths. No more wasting time programming material width before coping.

#### **Fast Cycle Times**

The CM-900S boasts a combined 10-second cycle time for two pieces of material. Faster, more efficient board coping to speed up your production.

## **CM-900S Cope Machine Specifications**

- 2x Counter-Rotating HSK Spindles
- Dual Station Material Coping
- HSK Quick Change Tooling
- 2-8 HP Spindles @ 7500 RPM
- Auto-Sensing Board Width For Faster Cycle Times
- All Servo Setup
- Presets For Fast Tool Changeover
- Cut Cycle Time: 10 Seconds
- Dust Collection: 2x 4" Outlets
- Compressed Air Required: 80 PSI