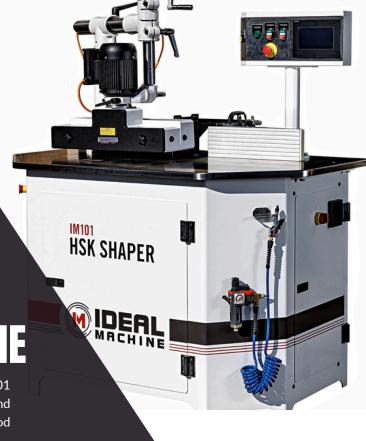

Increase production and efficiency with Ideal Machine's IM-101 Wood Shaper. HSK63 cutter head, touch screen controls, and adjustable cast iron fence make this a superior industrial wood shaper.

## **IM-101 Shaper Specifications**

- HSK interchangeable spindle, standard.
- 8 HP at 7,500 RPM
- 230 volt, 3 phase, 60 hz standard (480 volt available)
- Variable spindle RPM
- Bore diameter determined by tool holders
- Adjustable cast iron fence
- Part length max: none
- Part length min: 3-1/2" (depending on part width)
- Tool diameter: 5" (up to 7" available upon request)
- Dust collection: outlets at 4"
- Compressed air required: 80 PSI

## **IM-101 Shaper Available Options**

- 480-volt motor
- 7" tool diameter
- Complete tooling setup