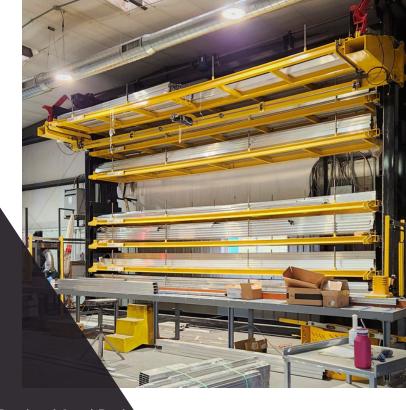

# CUSTOM AUTOMATED RETRIEVAL SYSTEM

This is an example of a recent Custom Automated Retrieval Steel Rack Ideal Machine built and installed for a customer. Automated material retrieval systems are safer and faster than conventional methods.

## **AFTER**

## **AUTOMATED MATERIAL RETRIEVAL**

- Touch Screen PLC Controls
- No More Fork-Lift Retrieval
- Easy Access To Materials
- Increased Material Processing Speed
- Increased Shop Productivity
- Safer Material Storage & Retrieval
- Allows For More Material Storage
- Custom Sizes & Configurations Available