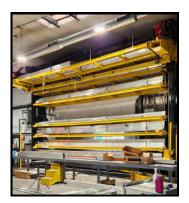

## **AFTER**

## **AUTOMATED MATERIAL RETRIEVAL**

- Touch Screen PLC Controls
- No More Fork-Lift Retrieval
- Easy Access To Materials
- Increased Material Processing Speed
- Increased Shop Productivity
- Safer Material Storage & Retrieval
- Allows For More Material Storage
- Custom Sizes & Configurations Available